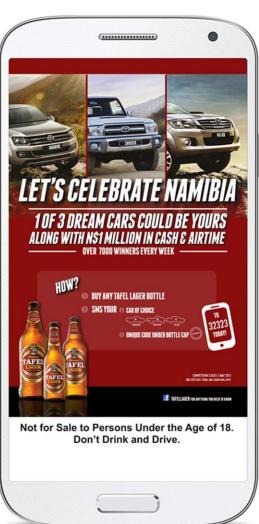

#### MOBILE MESSAGING (SMS/USSD) | TAFEL LAGER ON-PACK SMS CAMPAIGN

- 9500+ TV ADVIEWS
- MASSIVE BRAND UPLIFT
- 3.5 MILLION ENTRIES RECEIVED
- ENRICHED CONSUMERDATA
- OVER 78% NEW OPT INS

- FULLY RESPONSIVE
- 3000 + PRODUCTS
- CMS DRIVEN