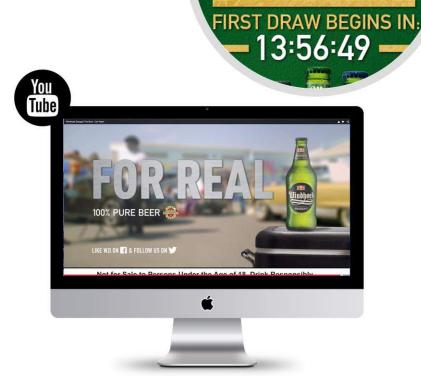

#### MOBILE MESSAGING (SMS/USSD) | TAFEL LAGER ON-PACK SMS CAMPAIGN

- 9500+ TV ADVIEWS
- MASSIVE BRAND UPLIFT
- 3.5 MILLION ENTRIES RECEIVED
- ENRICHED CONSUMERDATA
- OVER 78% NEW OPT INS

- FULLY RESPONSIVE
- 3000 + PRODUCTS
- CMS DRIVEN